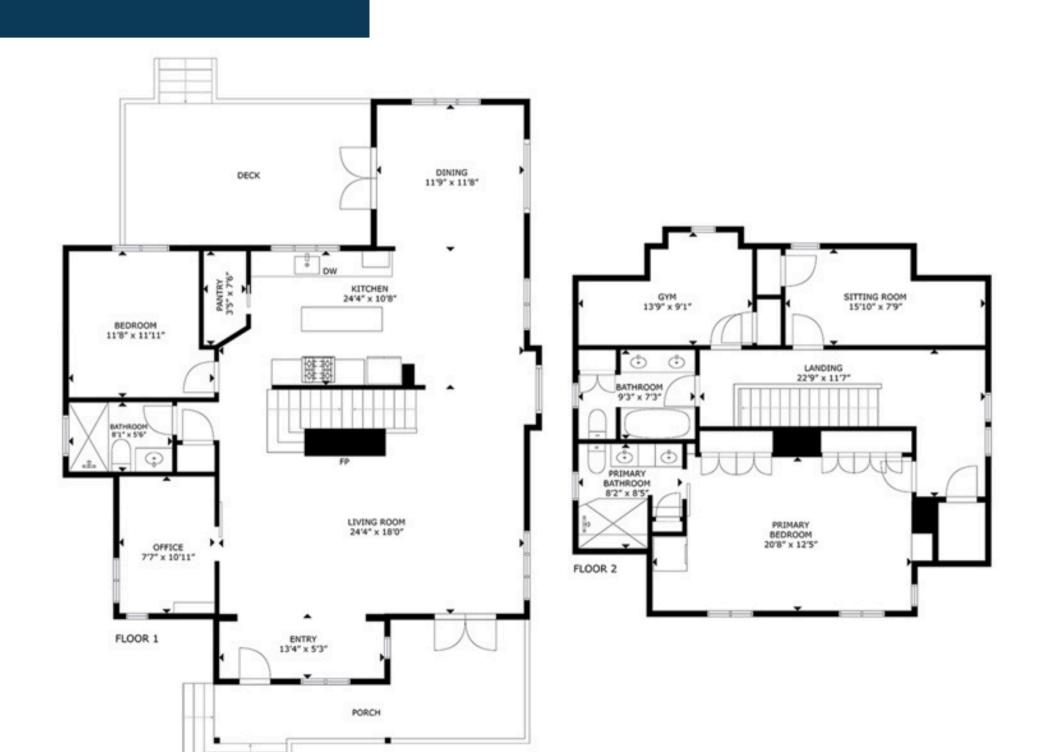

#### SCHEMATIC FLOOR PLAN

Marketing ready floor plans for your Matterport Spaces.

Leave your measuring tape at home and order floor plans that leverage the spatial data captured in your Spaces to produce a 2D schematic that showcases the property.

Price: 500.000 IDR

Download an example