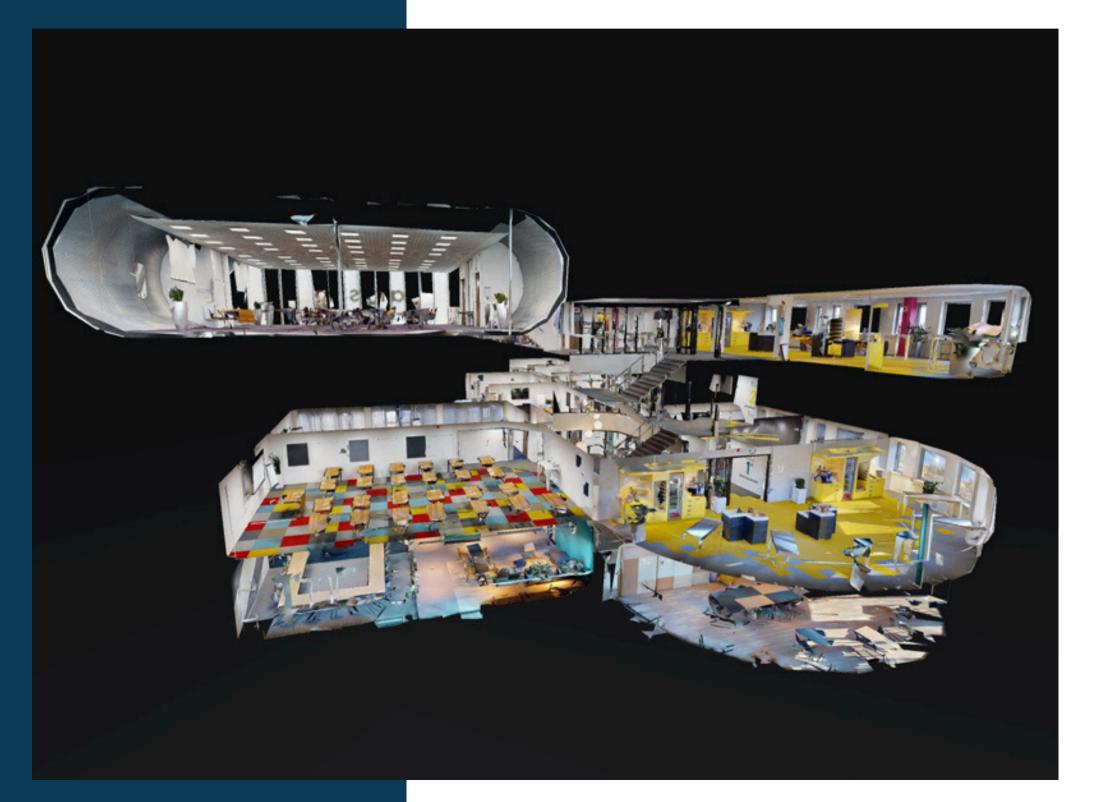

### NOTE/DISCUSSION WITH CLIENTS

Enhance collaboration with Matterport Notes: annotate, share, and organize tasks directly in 3D spaces.

Matterport Notes turns 3D spaces into collaboration hubs. Add annotations, assign tasks, and share feedback easily. With real-time notifications and file sharing, it's ideal for real estate, construction, and facility management, streamlining teamwork and improving communication effectively.

#### Price: 16.000.000 IDR / year

You + 8 users/clients included

<u>View an example</u>