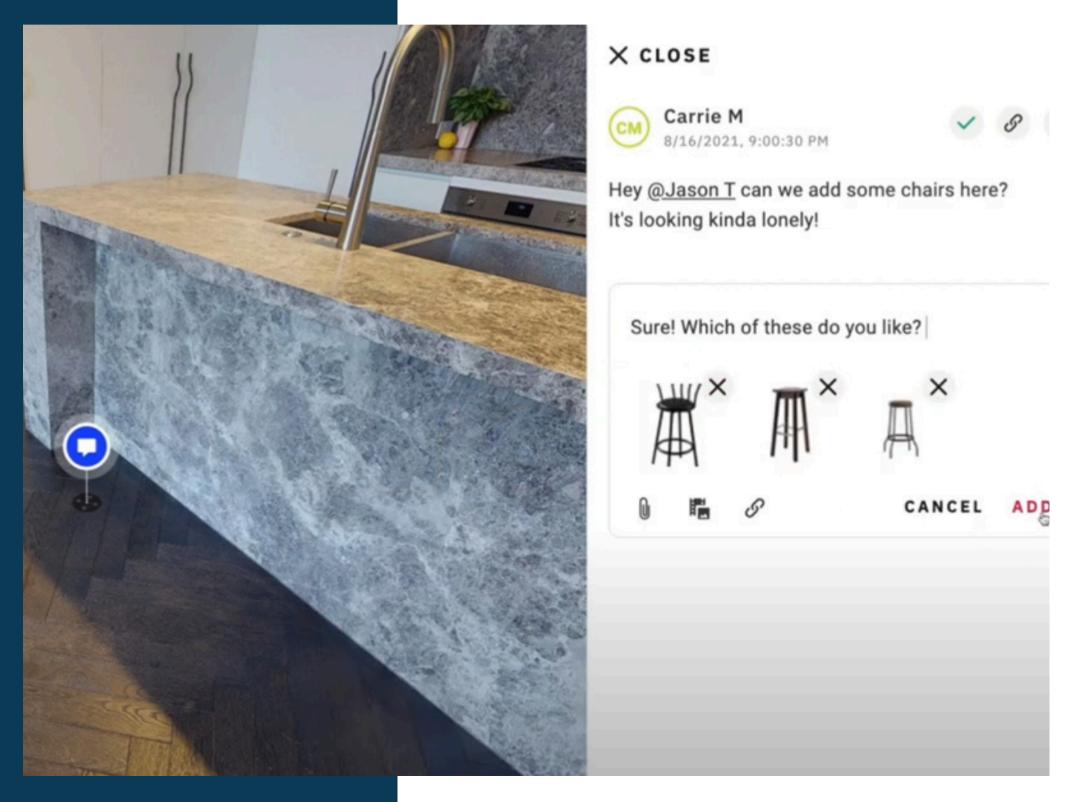

### NOTE/DISCUSSION WITH CLIENTS

Enhance collaboration with Matterport Notes: annotate, share, and organize tasks directly in 3D spaces.

Matterport Notes turns 3D spaces into collaboration hubs. Add annotations, assign tasks, and share feedback easily. With real-time notifications and file sharing, it's ideal for real estate, construction, and facility management, streamlining teamwork and improving communication effectively.

#### Price: 16.000.000 IDR / year

You + 8 users/clients included

<u>View an example</u>