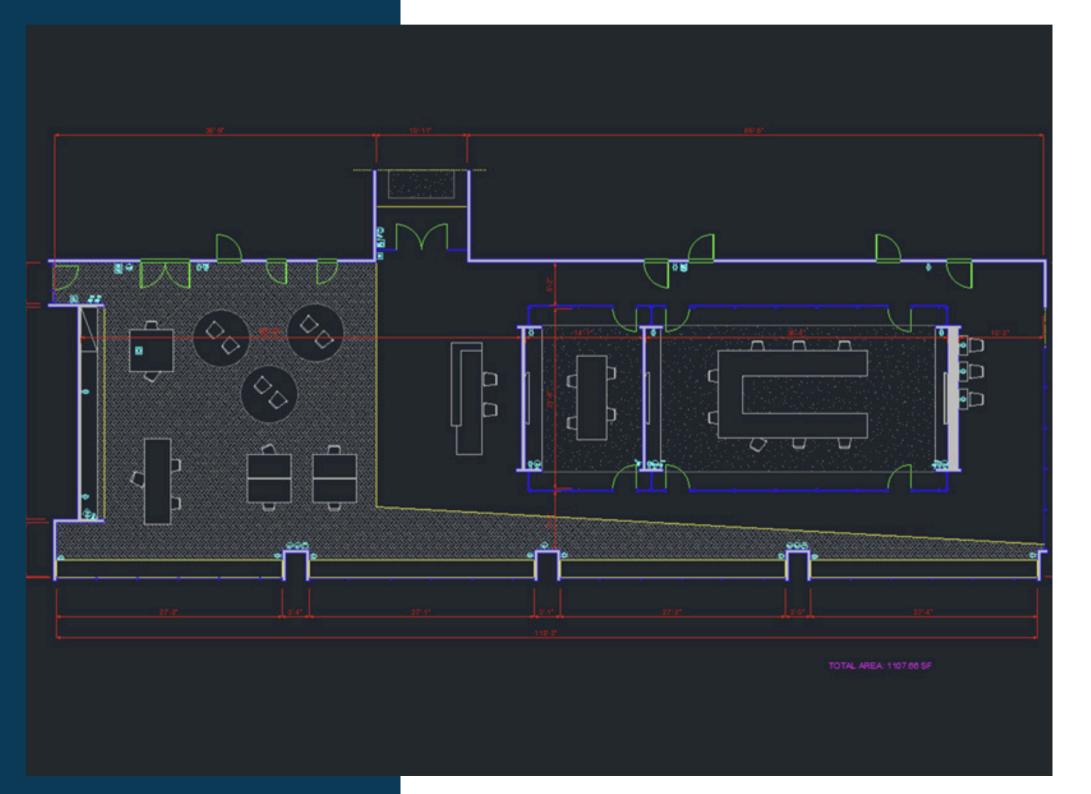

#### **CAD FILE**

Harness the power of Matterport scans. Transform your spatial data into a 2D CAD file in .DWG format.

The product options include architecture, covering visible elements such as walls, ceilings, stairs, and windows, and interior furniture, including furniture, appliances, and kitchen components. You can also include electrical elements, such as outlets, switches, and alarms.

Price: from 10.000.000 IDR

Download an example